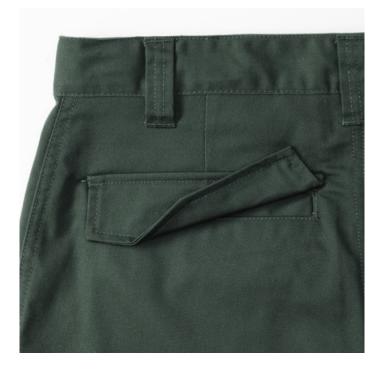

#### **Colors**

Russell Work pants with a modern cut. Material 65% polyester 35% cotton, 245 g, with adjustable waist, 2 back pockets with flaps, cargo pocket on the right sock, small pocket under the belt. Washing at 40C in the machine. Color Dark green