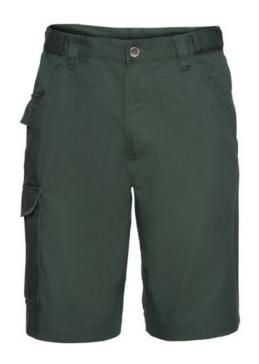

#### **Colors**

Russell Work pants with a modern cut. Material 65% polyester 35% cotton, 245 g, with adjustable waist, 2 back pockets with flaps, cargo pocket on the right sock, small pocket under the belt. Washing at 40C in the machine. Color Dark green